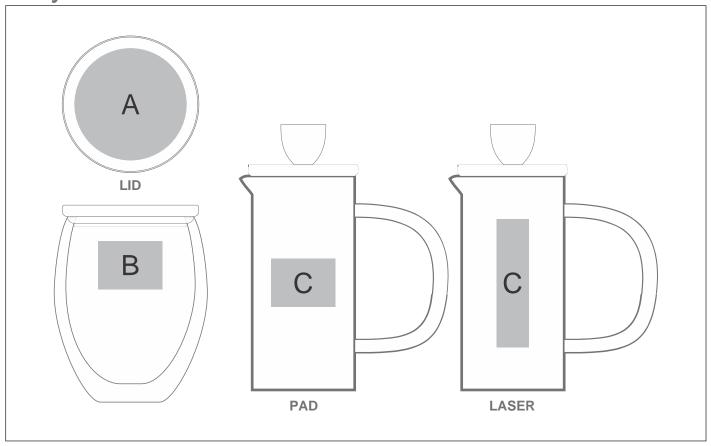

#### **Position C**

1. Pad Printing (PC)

4 Colours

Size: 40mm wide x 30mm high

2. Laser Engraving (LC)

N/A

Size: 20mm wide x 80mm high